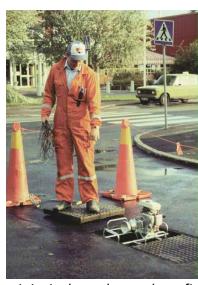

## Mini Winch

The Mini Winch is a small portable winch for running pilot ropes or small cables through the duct. The winch is placed on top of the manhole and the rope is pulled with the capstan wheel. The engine is a reliable 4-stroke petrol engine. Lightweight construction makes it possible for one person to handle the winch.