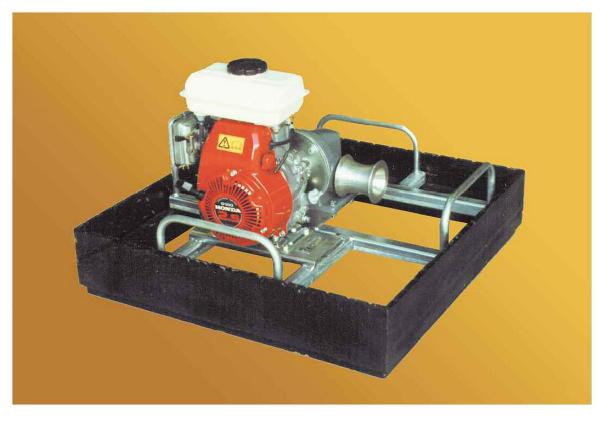

## Mini Winch

The Mini Winch is a small portable winch for running pilot ropes or small cables through the duct. The winch is placed on top of the manhole and the rope is pulled with the capstan wheel. The engine is a reliable 4-stroke petrol engine. Lightweight construction makes it possible for one person to handle the winch.

The winch is suppled as a Honda 2HP 4-stroke engine, gearbox, and capstan wheel attached to manhole frame.

Pulling Force: 150kg Max Speed: 50m/min

Engine: Honda 2HP 4-Stroke Size: 640 x 640 x 370mm

Weight: 21kg

Capstan: Aluminium, min diam 100mm

The mini winch can be made to fit different kind of man hole openings.