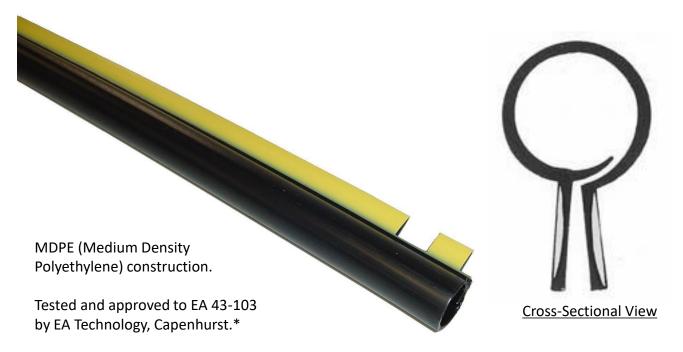

## Third Party LV Conductor Shrouding

Designed specifically for use on the open wire LV network, this shrouding is an inexpensive method of increasing safety when work is to be carried out near or underneath LV power lines.

Black body with yellow skirt for maximum visibility and double safety, providing not just electrical insulation but also a clear visual reminder of the hazard.

Coupling units are available which allow multiple lengths to be applied.