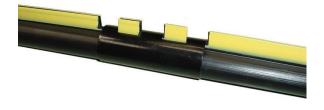

Black body with yellow skirt for maximum visibility and double safety, providing not just electrical insulation but also a clear visual reminder of the hazard.

Coupling units are available which allow multiple lengths to be applied.