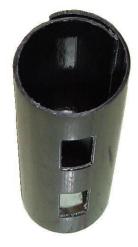

Black body with yellow skirt for maximum visibility and double safety, providing not just electrical insulation but also a clear visual reminder of the hazard.

Coupling units are available which allow multiple lengths to be applied.