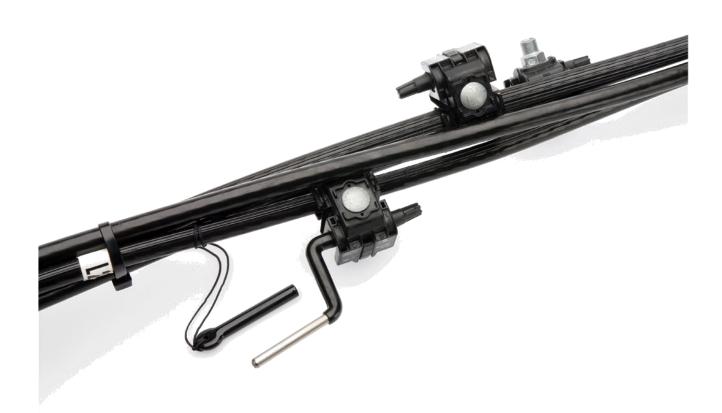

## ABC Earth Tap Assembly

Clydesdale's ABC earthing kit provides a robust, reliable and easy to install ABC (Aerial Bundled Conductor) earth tap allowing the installation of existing low voltage, overhead line shorting earths.

Constructed from high quality materials to provide maximum life in-service.

- Solid Stainless steel core for maximum corrosion resistance.
- Over moulded rubber insulation on main body 1000v.
- Removable rubber boot for attaching earth 1000v.
- Installed onto ABC using conventional IPC (Insulation Piercing Connector).
- 1.5mm diameter nylon lanyard to prevent loss of boot with working, usable length 360mm.

All-black construction minimises visual impact of device when installed in residential areas.

Clydesdale Ltd, 3 Sunbeam Road, Woburn Road Industrial Estate, Kempston, Bedfordshire MK42 7BZ Tel: 01234 855855 ¦ Fax: 01234 855800 ¦ Email: sales@clydesdale.net ¦ Web: www.clydesdale.net