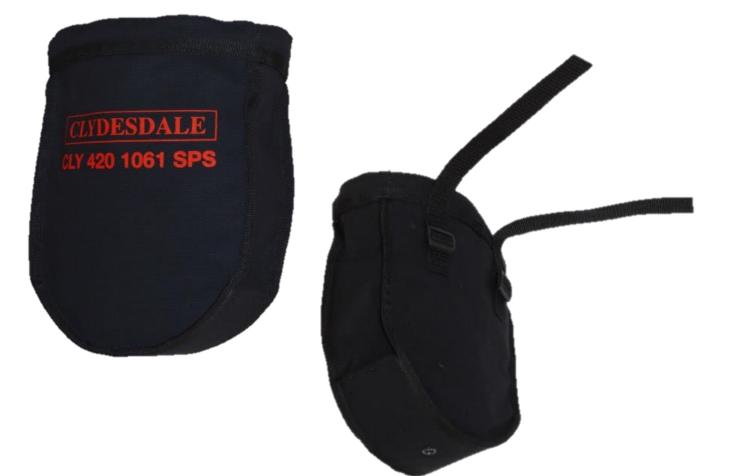

## DATASHEET: CLY 420 1061 SPS Bolt Bag

Ideal for carrying nuts/bolts as well as tools, the Clydesdale bolt bag is constructed from extra heavy duty, high quality canvas material. It is designed to fit the majority of both harnesses and belts with the use of two adjustable black nylon webbing loops. Stiff rope is stitched into the opening hem to keep the pouch open for easy access. The pouch has added strength and durability with all stress points double stitched and real leather reinforcement at the base to prevent wear from sharp objects. There is a small internal pocket for smaller items as well as a riveted hole in the base to keep the pouch free of water and debris. The curved bottom means smaller parts cannot get stuck in any corners.

| Part Number | CLY 420 1061 SPS   |
|-------------|--------------------|
| Dimensions  | 8.5"W X 10"H X 3"D |
| Weight      | 0.3kg              |

Clydesdale Ltd, 3 Sunbeam Road, Woburn Road Industrial Estate, Kempston, Bedfordshire MK42 7BZ Tel: 01234 855855 ¦ Fax: 01234 855800 ¦ Email: sales@clydesdale.net ¦ Web: www.clydesdale.net