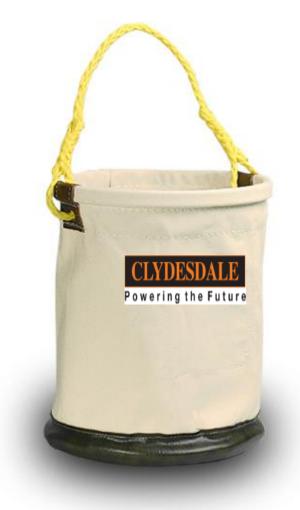

## Canvas Tool Bucket

The Clydesdale Canvas Tool Bucket is made from a heavy duty canvas and reinforced with a Co – Polymer base. The bucket also has Strong UV and rot resistant rope handle and leather side supports at the rope holes.

Co-Polymer is the strongest high impact polymer in the industry. Unique blend of co-polymers give this base incredible strength and resistance to cold. It won't crack like standard plastic and won't stretch or cut like leather.