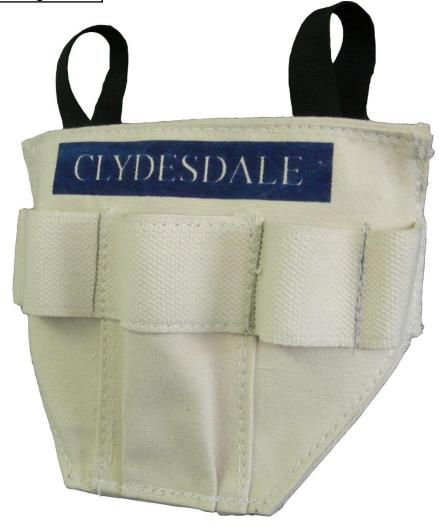

**DATASHEET: CLY 420 1129** 

**Tool Frog** 

Constructed from extra heavy duty canvas, Clydesdale tool frogs are designed to comfortably hold tools about the waist. All seams are double stitched as a minimum for added strength and durability. The frog is ergonomically curved to comfortably fit anywhere around the waist. The tool loops are made from stiffer material to maintain shape to easily place tools in the loops every time.

## **Features:**

- · Central tool pocket
- Two small outer loops ideal for screwdrivers and similar tools
- · Two larger loops for wrenches and similar tools
- Two nylon webbing adjustable belt loops

| Part Number | CLY 420 1129     |
|-------------|------------------|
| Dimensions  | 230 x 240 x 50mm |
| Weight      | 115g             |