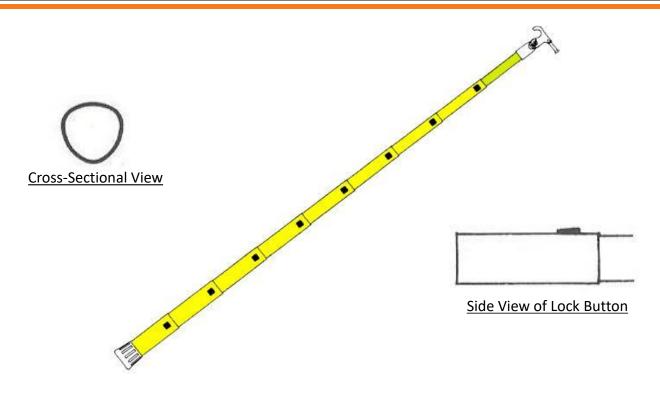

## Tel-O-Pole c/w Carry Bag

- •Triangular Shape Enables each section to lock in automatically. No twisting or turning required to lock. All sections are 100% tested as per American OSHA and ASTM F-711.
- •High Visibility Fluorescent tip section is highly visible and has a foam core.
- •Lock Buttons Size and design is such that operation is easy with or without gloves.
- •Versatile The rod can be adjusted to various lengths by simply depressing the lock buttons and sliding the bottom sections off until the desired length is reached.
- Easy Disassembly No tools required, simply press the button and slide the sections off.
- Ergonomic Design Triangular shape gives a better grip for use than conventional circular rods.
- •Simple Part Replacement All buttons and mechanisms identical.
- Easy Maintenance Smooth glossy surface aids routine cleaning and waxing.
- •Base Cap Cushions and protects base end.
- •Strong Universal Head Aluminium alloy incorporating corona discharge design. Includes a captive Belleville washer to hold universal attachments securely.