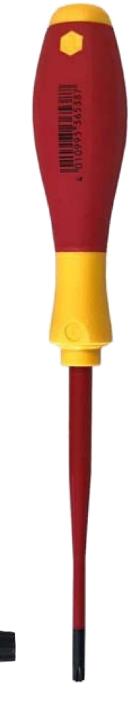

## **DATASHEET: CLY 359 Tx0**

## **Insulated Torx Screwdriver**

These Torx screwdrivers are constructed with an insulated shank and handle. The tool Is tested according to EN60900:2004 for use at 1000v (1500VDC) as well as having VDE-GS certification.

Flush, parallel insulation design around tip area to improve access into equipment and reduce chances of insulation damage.

They have an unlimited in-service life as along as the tool continues to pass a visual inspection of its condition.