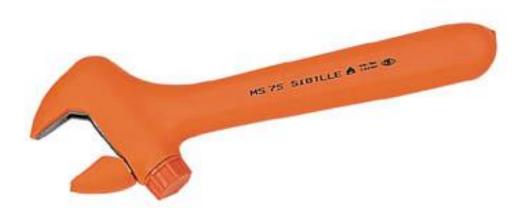

## Insulated Adjustable Wrench

Forged from alloy steel and treated by a means of high frequency tempering, this spanner is of the highest quality available. Please note that the head is fully insulated. See below for extensive range.