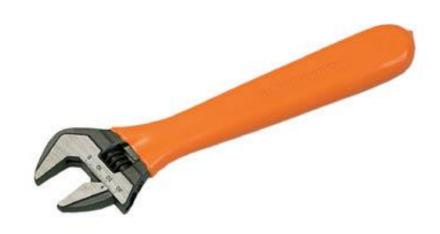

## Insulated Adjustable Wrench

Forged from alloy steel and treated by a means of high frequency tempering, this spanner is of the highest quality available. Please note that the head is not fully insulated. For fully insulated head, see MS7S range.

## Compliant with:

EN 60900 / IEC60900 up to 1000V AC (1500V DC).

| Part No.        | Size | Max Jaw<br>Opening | Length | Weight |
|-----------------|------|--------------------|--------|--------|
| CLY 350 MS7 115 | 4"   | 13mm               | 115mm  | 80g    |
| CLY 350 MS7 160 | 6"   | 20mm               | 160mm  | 170g   |
| CLY 350 MS7 210 | 8"   | 27mm               | 210mm  | 330g   |
| CLY 350 MS7 260 | 10"  | 30mm               | 260mm  | 550g   |
| CLY 350 MS7 310 | 12"  | 34mm               | 310mm  | 830g   |
| CLY 350 MS7 385 | 15"  | 44mm               | 385mm  | 1290g  |