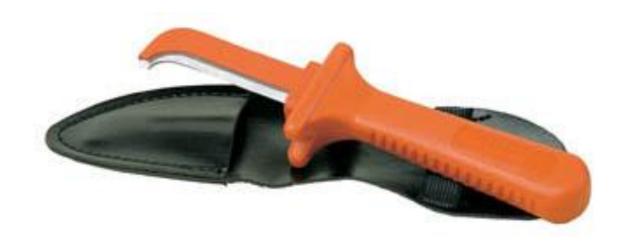

## **DATASHEET: CLY 350 IS78**

## Insulated Knife Straight Blade

The insulation used in this insulated knife is moulded in one piece, thus avoiding possible air gaps or other potential hazards. All blades used are made of high quality steel giving extreme strength and long lasting sharpness. The knife has been designed with the end user in mind: the knife is well balanced for effortless cutting and safe with finger stops to avoid injury. All knives are supplied in a protective sheath.

## Compliant with:

EN 60900 / IEC60900 up to 1000V AC (1500V DC).

| Part No.     | Blade<br>Length | Total Length | Weight |
|--------------|-----------------|--------------|--------|
| CLY 350 IS78 | 64mm            | 175mm        | 100g   |