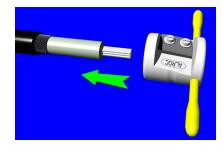

Simply provide us the cable spec and required length of the insulation taper. Common available lengths are 30, 40, 65, 95 and 120mm however other lengths are available on request.

Once insulation has been exposed, fit the TC tool on the end of the cable and rotate handles to create a clean taper on the insulation.