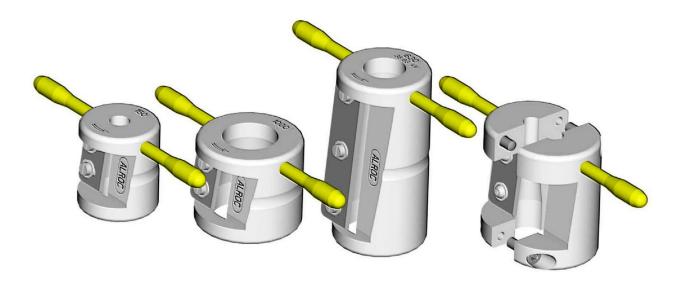

## CLY 370 TC\* Insulation Tapering Tool Data Sheet

The TC range of Alroc tools enable an exact length of insulation to be tapered on MV cables. Simple to use operating in a similar fashion to a pencil sharpener, the tools are non adjustable and are manufactured to suit individual cable specifications.

Simply provide us the cable spec and required length of the insulation taper. Common available lengths are 30, 40, 65, 95 and 120mm however other lengths are available on request.

Once insulation has been exposed, fit the TC tool on the end of the cable and rotate handles to create a clean taper on the insulation.