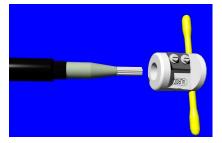

Simply provide us the cable spec and required length of the insulation taper. Common available lengths are 30, 40, 65, 95 and 120mm however other lengths are available on request.

Once insulation has been exposed, fit the TC tool on the end of the cable and rotate handles to create a clean taper on the insulation.