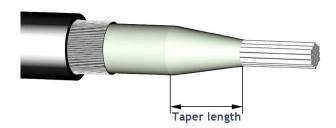

Simply provide us the cable spec and required length of the insulation taper. Common available lengths are 30, 40, 65, 95 and 120mm however other lengths are available on request.

Once insulation has been exposed, fit the TC tool on the end of the cable and rotate handles to create a clean taper on the insulation.