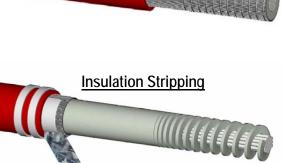

## Sheath Stripping

Peelable Semi-Con Stripping

| iping<br>table<br>ool is<br>oidal<br>lade |  |
|-------------------------------------------|--|
|                                           |  |
| neter<br>lable                            |  |
|                                           |  |
|                                           |  |