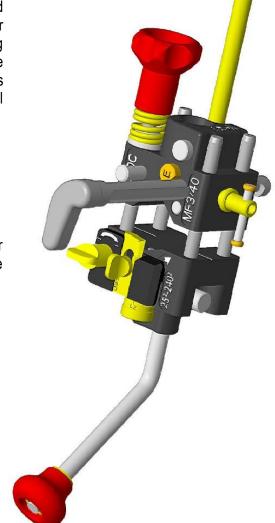

## CLY 370 M31 Triple Function Stripping Tools Data Sheet

The CLY 370 M31 range of multi function stripping tools allow stripping of the cable sheath, peelable semi-conductor and insulation on cables with PE, PVC and PR outer sheathes. For sheath and insulator removal, the tool functions by clamping around the cable with a specially shaped, precisely adjustable blade cutting the sheath or insulator at a set depth as the tool is rotated around the cable. This produces a neat, clean, helicoidal cut. Semi-con removal is done by inserting a spring loaded blade

shown opposite with four various scoring depths. Again the tool is clamped around the cable and rotated to score the semi-con to allow peeling.

Available in two sizes according to the required cable diameter range, the tool has an adjustable stop allowing sheath, peelable semi-con or insulation removal of a set length up to 115mm.