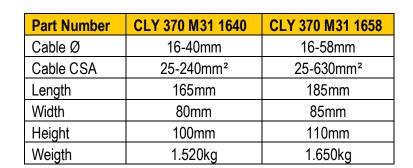

shown opposite with four various scoring depths. Again the tool is clamped around the cable and rotated to score the semi-con to allow peeling.

Available in two sizes according to the required cable diameter range, the tool has an adjustable stop allowing sheath, peelable semi-con or insulation removal of a set length up to 115mm.