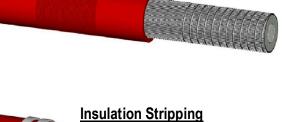

## CLY 370 M31 Triple Function Stripping Tools Data Sheet

The CLY 370 M31 range of multi function stripping tools allow stripping of the cable sheath, peelable semi-conductor and insulation on cables with PE, PVC and PR outer sheathes. For sheath and insulator removal, the tool functions by clamping around the cable with a specially shaped, precisely adjustable blade cutting the sheath or insulator at a set depth as the tool is rotated around the cable. This produces a neat, clean, helicoidal cut. Semi-con removal is done by inserting a spring loaded blade

Sheath Stripping

Peelable Semi-Con Stripping