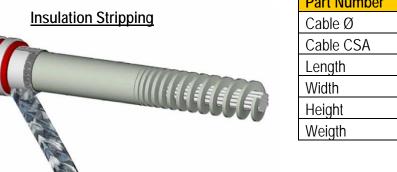

## CLY 370 MF2-## Multi Function Stripping Tools Data Sheet

The CLY 370-MF2 range of multi function stripping tools allow stripping of the cable sheath and insulation on cables with PE, PVC and PR outer sheathes. The tool functions by clamping around the cable with a specially shaped, precisely adjustable blade cutting the sheath or insulator at a set depth as the tool is rotated around the cable. This produces a neat, clean helicoidal cut.

Available in two sizes according to the required cable diameter range, the tool has an adjustable stop allowing sheath or insulation removal of a set length up to 115mm.

Sheath Stripping

| 1 |
|---|
|   |
|   |
|   |
|   |
|   |
|   |
|   |