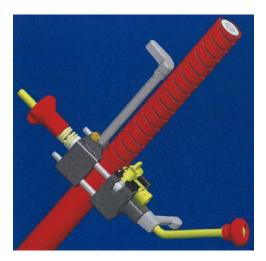

## CLY 370 MF2-## Multi Function Stripping Tools Data Sheet

The CLY 370-MF2 range of multi function stripping tools allow stripping of the cable sheath and insulation on cables with PE, PVC and PR outer sheathes. The tool functions by clamping around the cable with a specially shaped, precisely adjustable blade cutting the sheath or insulator at a set depth as the tool is rotated around the cable. This produces a neat, clean helicoidal cut.

Available in two sizes according to the required cable diameter range, the tool has an adjustable stop allowing sheath or insulation removal of a set length up to 115mm.

Sheath Stripping

| 1 |
|---|
|   |
|   |
|   |
|   |
|   |
|   |
|   |