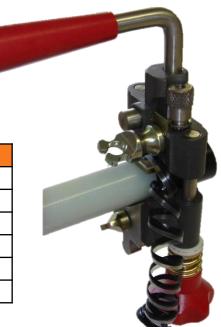

## DATASHEET: CLY 370 BSC 144425 Bonded Semi-Con Stripping Tool

The BSC 144425 tool has been specifically designed for the UK market and incorporates a larger diameter range, deeper cut depth from 0.4mm to 1.5mm and a remaining Bonded Semi-Conductor length of either a preset 25mm or variable up to 40mm.

This tool will stripped bonded semi-conductor from MV and HV cables in a quick and efficient action leaving the semi-con neatly chamfered.

Incremental blade cut depth from 0.4 to 1.5mm

| Part Number             | CLY 370 BSC144425 |
|-------------------------|-------------------|
| Semi-Con Diam.          | 14-44mm           |
| Length                  | 155mm             |
| Width                   | 82mm              |
| Height                  | 65mm              |
| Weight                  | 620g              |
| Rem. Length of Semi Con | 25/40mm           |