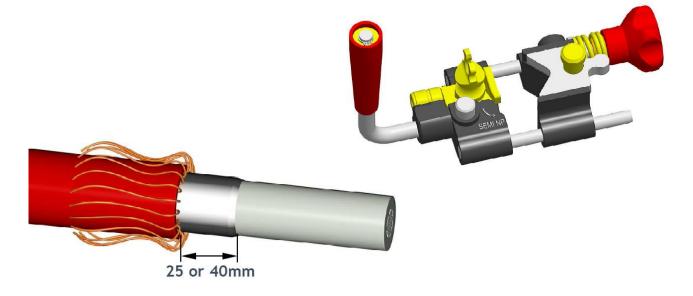

## DATASHEET: CLY 370 BSC 144425 Bonded Semi-Con Stripping Tool

The BSC 144425 tool has been specifically designed for the UK market and incorporates a larger diameter range, deeper cut depth from 0.4mm to 1.5mm and a remaining Bonded Semi-Conductor length of either a preset 25mm or variable up to 40mm.

This tool will stripped bonded semi-conductor from MV and HV cables in a quick and efficient action leaving the semi-con neatly chamfered.

Incremental blade cut depth from 0.4 to 1.5mm

| Part Number             | CLY 370 BSC144425 |
|-------------------------|-------------------|
| Semi-Con Diam.          | 14-44mm           |
| Length                  | 155mm             |
| Width                   | 82mm              |
| Height                  | 65mm              |
| Weight                  | 620g              |
| Rem. Length of Semi Con | 25/40mm           |