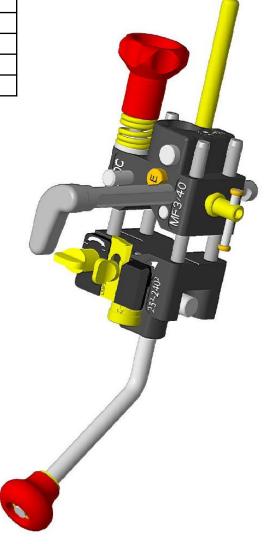

## **DATASHEET: CLY 370 M31** Triple Function Stripping Tool

The CLY 370 M31 range of multi function stripping tools allow stripping of the cable sheath, peelable semi-conductor and insulation on cables with PE, PVC and PR outer sheathes. For sheath and insulator removal, the tool functions by clamping around the cable with a specially shaped, precisely adjustable blade cutting the sheath or insulator at a set depth as the tool is rotated around the cable. This produces a neat, clean, helicoidal cut. Semi-con removal is done by inserting a spring loaded blade (shown opposite) with four various scoring depths.

Again the tool is clamped around the cable and rotated to score the semi-con to allow peeling.

Available in two sizes according to the required cable diameter range, the tool has an adjustable stop allowing sheath, peelable semi-con or insulation removal of a set length up to 115mm.