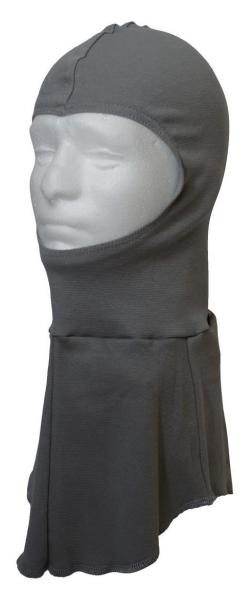

## Balaclava FR 12.1cal/cm<sup>2</sup>

The Clydesdale FR Balaclava is available as one-size-fits-all and provides complete, 360 degree head and neck arc flash protection when worn with suitable face protection. The fabric is an interlock knit meaning enhanced comfort due to its elastic properties easily accommodating the head shape of the wearer. The fabric is also very breathable being constructed of 88% cotton and 12% high-tenacity nylon. Most importantly, the fabric has a guarantee of flame retardancy for the life of the garment.