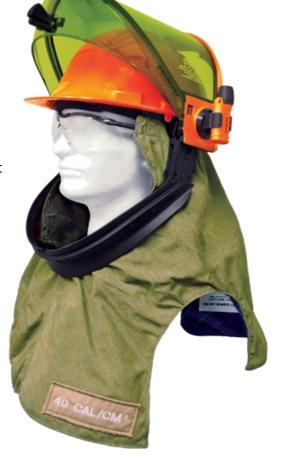

# Arc Flash Lift Front Hood

## Introducing the next generation in arc flash head protection.

Clydesdale's revolutionary Lift Front Hood is a unique hybrid combination hood that is lighter and more comfortable to wear than a standard arc flash hood. The combination of a wider face shield and transparent chin guard more than doubles peripheral compared with wearing a standard hood and offers the user greater outward visibility and access to natural light. The Lift Front Hood uses 60% less fabric than a standard arc flash hood. This reduction in fabric allows for more natural head movement and eliminates the need for frequent hood adjustments due to shifts in the excess fabric. In addition to increased visibility and comfort, the Lift Front Hood offers an extra level of safety protection for the user as it allows for increased breathability.

### **Features**

- Additional 45 degrees of vertical view over standard
- Vertical peripheral vision field increases by 109%.
- · Natural ventilation system beneath the brim of the hard hat and in its mounting bracket.