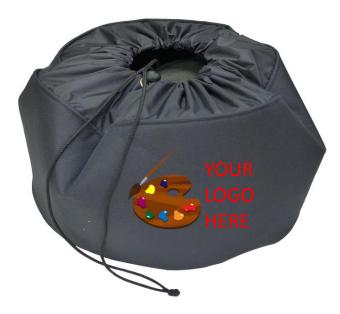

## DATASHEET: CLY 421 100

Visor / Hard Hat Bag

Clydesdale's Drawstring Visor / Hard Hat Bag is a 600D black polyester bag, consisting of 3 laminated layers of outer fabric, foam stiffener and brushed nylon lining. Drawstring top closure with eyeleted rope exits and cord stopper.

approx. dimensions 300mm diameter x 350mm deep fitting in a AS12-CE with SA79 helmet and x2 torches.

Any orders over a quantity of 25 can include a company logo.

Clydesdale Ltd, 3 Sunbeam Road, Woburn Road Industrial Estate, Kempston, Bedfordshire MK42 7BZ Tel: 01234 855855 ¦ Fax: 01234 855800 ¦ Email: sales@clydesdale.net ¦ Web: www.clydesdale.net