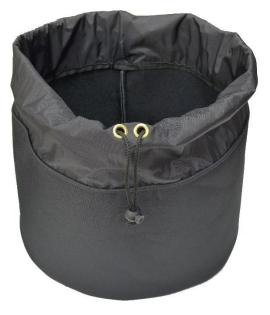

## DATASHEET: CLY 421 100

Visor / Hard Hat Bag

Clydesdale's Drawstring Visor / Hard Hat Bag is a 600D black polyester bag, consisting of 3 laminated layers of outer fabric, foam stiffener and brushed nylon lining. Drawstring top closure with eyeleted rope exits and cord stopper.

approx. dimensions 300mm diameter x 350mm deep fitting in a AS12-CE with SA79 helmet and x2 torches.

Any orders over a quantity of 25 can include a company logo.

Clydesdale Ltd, 3 Sunbeam Road, Woburn Road Industrial Estate, Kempston, Bedfordshire MK42 7BZ Tel: 01234 855855 ¦ Fax: 01234 855800 ¦ Email: sales@clydesdale.net ¦ Web: www.clydesdale.net