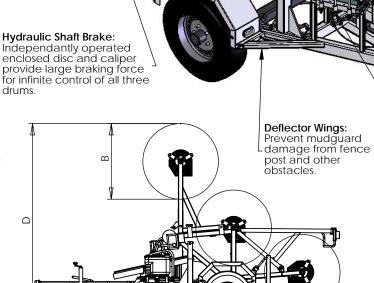

### Various Coupling Head Types: available.

May Drum Width

Single Control Platform: Engine, hydraulics and -shaft braking all controlled via one control point.

| IVIAX DI UITI VVIULTI        | ζ | 90011111 |
|------------------------------|---|----------|
| Max Drum Diameter            | В | 1000mm   |
| Min Drum Hole Diameter       | С | 50mm     |
| Max Loaded Trailer Height    | D | 2555mm   |
| Max Unloaded Trailer Height  | Е | 2250mm   |
| Trailer Width                | F | 1840mm   |
| Trailer Length               | G | 3700mm   |
| Coupling Height (when level) | Ι | 440mm    |
| Road Clearance (when level)  | J | 190mm    |
|                              |   |          |
| Max Drum Weight              |   | 400kg    |
| Unladen Weight               |   | 600kg    |
| Max Laden Weight             |   | 1800kg   |
| Min Drum Diameter            |   | 700mm    |