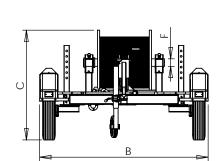

| Trailer Width              | נ        | 130011111               |
|----------------------------|----------|-------------------------|
| Max Loaded Trailer Height  | С        | 1120mm                  |
| Max Drum Diameter          | D        | 800mm                   |
| Max Drum Width             | Е        | 540mm                   |
| Min Spindle Hole Diameter  | F        | 70mm                    |
| min opinialo mole biameter |          | 7 0111111               |
| ·                          | '        |                         |
| Max Drum Weight            | <b>'</b> | 350kg                   |
| Max Drum Weight            |          | 350kg                   |
| ·                          | <u>'</u> | 350kg<br>165kg<br>515kg |

**Trailer Length** 

Trailer Width

2260mm