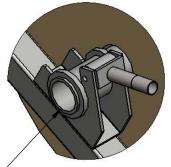

## **Innovative Shaft Holders:**

Simply pull and raise levers to release shaft, pull and lower to lock shaft in place. No more lose parts to loose.

50mm Pressed Steel Head: Fitted as standard. Other

options available on request.