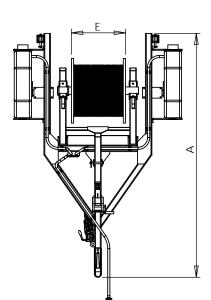

| Trailer Width              | נ        | 130011111               |
|----------------------------|----------|-------------------------|
| Max Loaded Trailer Height  | С        | 1120mm                  |
| Max Drum Diameter          | D        | 800mm                   |
| Max Drum Width             | Е        | 540mm                   |
| Min Spindle Hole Diameter  | F        | 70mm                    |
| min opinialo mole biameter |          | 7 0111111               |
| ·                          | '        |                         |
| Max Drum Weight            | <b>'</b> | 350kg                   |
| Max Drum Weight            |          | 350kg                   |
| ·                          | <u>'</u> | 350kg<br>165kg<br>515kg |

**Trailer Length** 

Trailer Width

2260mm