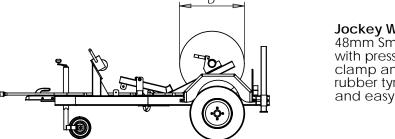

Running Gear: 5.2 x 10 Tyres.

Wheel Stud pattern 4 x 4" PCD 550kg Unbraked Suspension Units HD Plastic Mudguards

Drum Frame and Chassis fully hot dip galvanised for excellent trailer longevity.

48mm Smooth Shaft with pressed steel clamp and solid rubber tyre. Sturdy and easy to use.