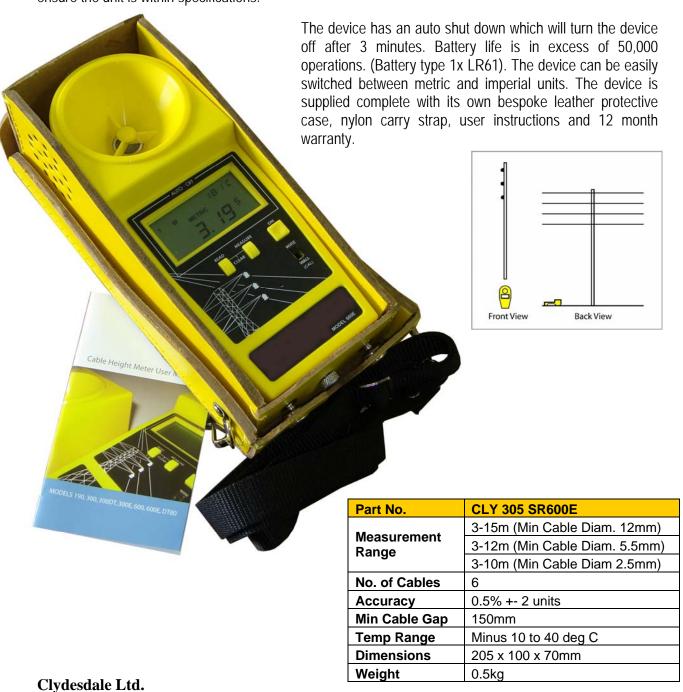

## **CLY 305 SR600E**

Digital Electronic Conductor Height Measurer Data Sheet

This device uses transducer technology and an ultra-sonic beam echo to measure cable sag, cable height and overhead clearances. As there is no contact with the conductor, the risk of electrocution is greatly reduced. With accuracy better than 99%, this device even takes into account the ambient temperature and automatically compensates for the fact that the speed of sound varies with temperature.

The unit can measure the height of up to 6 successive conductors in one operation by pressing just one button. The maximum operating height is 23m vertically or 45m horizontally. It has a calibrate function to ensure the unit is within specifications.