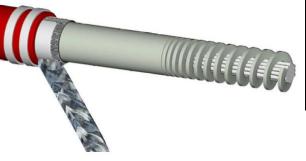

## CLY 370 M23 Dual Function Stripping Tools Data Sheet

The CLY 370 M23 range of multi function stripping tools allow stripping of the cable sheath and insulation on cables with PE, PVC and PR outer sheathes. The tool functions by clamping around the cable with a specially shaped, precisely adjustable blade cutting the sheath or insulator at a set depth as the tool is rotated around the cable. This produces a neat, clean helicoidal cut.

Available in two sizes according to the required cable diameter range, the tool has an adjustable stop allowing sheath or insulation removal of a set length up to 115mm.