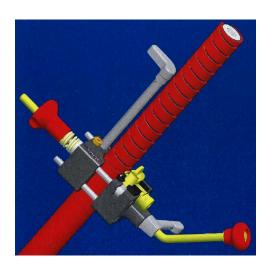

## CLY 370 M23 Dual Function Stripping Tools Data Sheet

The CLY 370 M23 range of multi function stripping tools allow stripping of the cable sheath and insulation on cables with PE, PVC and PR outer sheathes. The tool functions by clamping around the cable with a specially shaped, precisely adjustable blade cutting the sheath or insulator at a set depth as the tool is rotated around the cable. This produces a neat, clean helicoidal cut.

Available in two sizes according to the required cable diameter range, the tool has an adjustable stop allowing sheath or insulation removal of a set length up to 115mm.