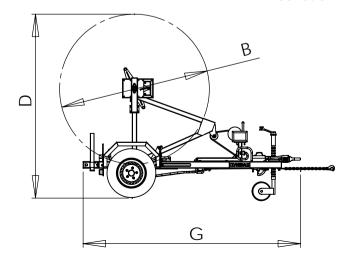

#### Braked Coupling Head:

With the following head options: 40mm DIN Eye 50mm Ball Head 76mm NATO Eve

Galvanised frame and chassis for

| Max Drum Width              | Α | 1100mm  |
|-----------------------------|---|---------|
| Max Drum Diameter           | В | 2000mm  |
| Min Drum Hole Diameter      | С | 70mm    |
| Max Loaded Trailer Height   | D | 2500mm  |
| Max Unloaded Trailer Height | Е | 1600mm  |
| Trailer Width               | F | 1990mm  |
| Trailer Length              | G | 2900mm  |
| Road Clearance              | Н | 280mm   |
|                             |   |         |
| Max Drum Weight             |   | 1300 kg |
| Unladen Weight              |   | 430 kg  |
| Max Laden Weight            |   | 1730 kg |
|                             |   |         |