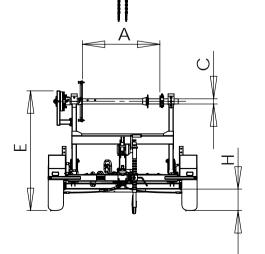

#### Braked Coupling Head:

With the following head options: 40mm DIN Eye 50mm Ball Head 76mm NATO Eve

Galvanised frame and chassis for

| Max Drum Width              | Α | 1100mm  |
|-----------------------------|---|---------|
| Max Drum Diameter           | В | 2000mm  |
| Min Drum Hole Diameter      | С | 70mm    |
| Max Loaded Trailer Height   | D | 2500mm  |
| Max Unloaded Trailer Height | Е | 1600mm  |
| Trailer Width               | F | 1990mm  |
| Trailer Length              | G | 2900mm  |
| Road Clearance              | Н | 280mm   |
|                             |   |         |
| Max Drum Weight             |   | 1300 kg |
| Unladen Weight              |   | 430 kg  |
| Max Laden Weight            |   | 1730 kg |
|                             |   |         |