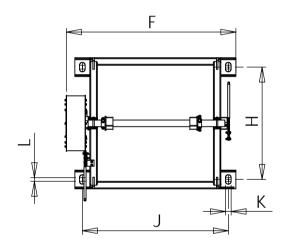

### Slotted Mount Feet:

For easy, secure mounting to platform or flatbed rail wagon.

**Square Shaft Drives:** To suit 4.125in. square drum spindle hole

| Max Drum Width             | Α | 1100mm |
|----------------------------|---|--------|
| Max Drum Diameter          | В | 2200mm |
| Min Drum Hole Diameter     | С | 70mm   |
| Max Loaded Cradle Height   | D | 2340mm |
| Max Unloaded Cradle Height | Е | 1540mm |
| Cradle Width               | F | 1810mm |
| Cradle Length              | G | 1400mm |
| Mounting Slot Centres 1    | Н | 1200mm |
| Mounting Slot Centres 2    | J | 1560mm |
| Slot Diameter              | K | 60mm   |
| Slot Length                | L | 40mm   |
| Lifting Lug-Hole Diameter  | М | 27mm   |
|                            |   |        |
| Max Drum Weight            |   | 5000kg |
| Unladen Weight             |   | 300kg  |
| Max Laden Weight           |   | 5300kg |