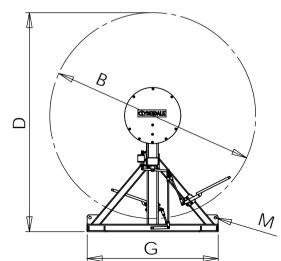

### Slotted Mount Feet:

For easy, secure mounting to platform or flatbed rail wagon.

**Square Shaft Drives:** To suit 4.125in. square drum spindle hole

| Max Drum Width             | Α | 1100mm |
|----------------------------|---|--------|
| Max Drum Diameter          | В | 2200mm |
| Min Drum Hole Diameter     | С | 70mm   |
| Max Loaded Cradle Height   | D | 2340mm |
| Max Unloaded Cradle Height | Е | 1540mm |
| Cradle Width               | F | 1810mm |
| Cradle Length              | G | 1400mm |
| Mounting Slot Centres 1    | Н | 1200mm |
| Mounting Slot Centres 2    | J | 1560mm |
| Slot Diameter              | K | 60mm   |
| Slot Length                | L | 40mm   |
| Lifting Lug-Hole Diameter  | М | 27mm   |
|                            |   |        |
| Max Drum Weight            |   | 5000kg |
| Unladen Weight             |   | 300kg  |
| Max Laden Weight           |   | 5300kg |