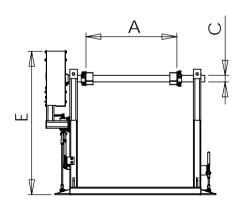

### Slotted Mount Feet:

For easy, secure mounting to platform or flatbed rail wagon.

**Square Shaft Drives:** To suit 4.125in. square drum spindle hole

| Max Drum Width             | Α | 1100mm |
|----------------------------|---|--------|
| Max Drum Diameter          | В | 2200mm |
| Min Drum Hole Diameter     | С | 70mm   |
| Max Loaded Cradle Height   | D | 2340mm |
| Max Unloaded Cradle Height | Е | 1540mm |
| Cradle Width               | F | 1810mm |
| Cradle Length              | G | 1400mm |
| Mounting Slot Centres 1    | Н | 1200mm |
| Mounting Slot Centres 2    | J | 1560mm |
| Slot Diameter              | K | 60mm   |
| Slot Length                | L | 40mm   |
| Lifting Lug-Hole Diameter  | М | 27mm   |
|                            |   |        |
| Max Drum Weight            |   | 5000kg |
| Unladen Weight             |   | 300kg  |
| Max Laden Weight           |   | 5300kg |