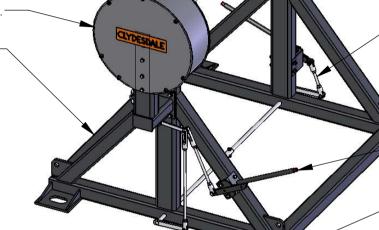

# **Double Caliper Disc Brake:** Hydraulic brake system ensuring

full tension stringing.

### **Enclosed Brake Disc:**

To guard against entrapment.

### Fully Adjustable Brake Linkage:

To ensure optimum braking performance.

**Lifting Lugs:**For safe lifting and mounting of drum cradle.

-Dual Handbrake Operation: Allows drum braking control from either side. Ratchet operation for increased control.