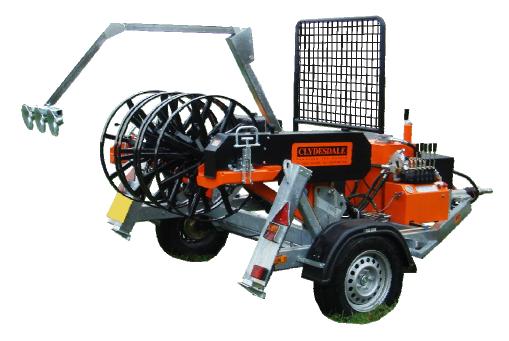

## CLY 750 1-3000 3000kg Overhead Line Winch (Model 902 / 2240 / 2241) Spare Parts List

| SS 9583-5001 | 2240/902 Jockey Wheel - Inner Tube +<br>Holder |                    |
|--------------|------------------------------------------------|--------------------|
| SS 9583-5005 | 2241/902 Jockey Wheel Axle                     |                    |
| SS 9601-5080 | Red Plastic Petrol Tank 12L                    | To suit 2240, 2241 |
| SS 9819-005  | Steel Band & Clips for Battery Box             |                    |
| ZZ 320 8101  | Red Triangle Reflector                         |                    |
| ZZ 320 8202  | Lamp Combi Red/Orange                          |                    |
| ZZ 320 8203  | Lamp Fog Flat Mounted                          |                    |