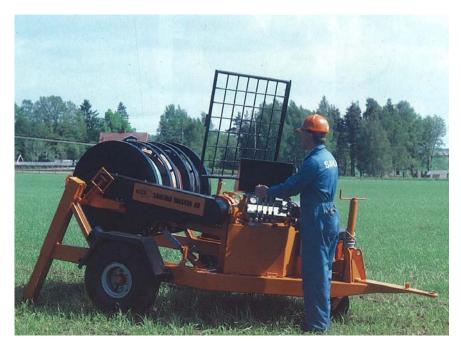

## CLY 750 1-3000 3000kg Overhead Line Winch (Model 902 / 2240 / 2241) Spare Parts List

| SS 9583-5001 | 2240/902 Jockey Wheel - Inner Tube +<br>Holder |                    |
|--------------|------------------------------------------------|--------------------|
| SS 9583-5005 | 2241/902 Jockey Wheel Axle                     |                    |
| SS 9601-5080 | Red Plastic Petrol Tank 12L                    | To suit 2240, 2241 |
| SS 9819-005  | Steel Band & Clips for Battery Box             |                    |
| ZZ 320 8101  | Red Triangle Reflector                         |                    |
| ZZ 320 8202  | Lamp Combi Red/Orange                          |                    |
| ZZ 320 8203  | Lamp Fog Flat Mounted                          |                    |