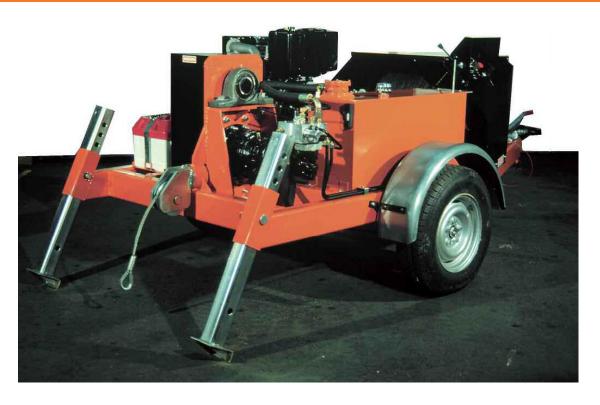

## **Underground Cable Winch**

The underground cable winch 3300 is a hydraulically operated 3 tonne winch with a variable pulling speed and force.

By having double capstan wheels, this winch differs from a drum winch as follows:

## **Basic Equipment**

3-ton winch Steel wire rope 12 mm, 500m Swivel Cover Instruction Book

## **Technical Data**

Pulling force: Max 3000 kp Speed: Max 55 m/min Engine Diesel engine, 28 hp

Wire Steel wire, 550 m, Δ 12 mm