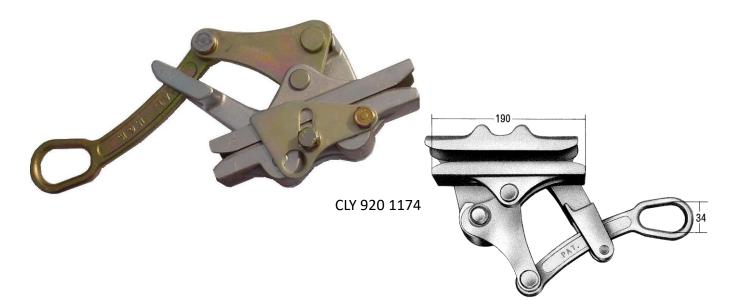

## ABC Come-along clamps

Clydesdale come-along clamps are available as either range taking or single size. Rather than having a multitude of Come Along Clamps for the various sizes of Aerial Bundle Conductor, the Clydesdale Range Taking 'ABC' Come Along Clamps are designed for use with a range of ABC. Zinc plated steel framework ensures strength whilst parallel moving aluminium jaws provide a sure grip on the cable preventing insulation damage. The zinc plating and aluminium mean the clamps are virtually maintenance free. Spring assisted pivot linkage ensures ease of use and positive positioning. The single size come along clamps are much the same as their range taking counterparts but with jaws specifically finished to match the Aerial Bundle Conductor size.

CLY 920 0695

CLY 920 0200

Clydesdale Ltd, 3 Sunbeam Road, Woburn Road Industrial Estate, Kempston, Bedfordshire MK42 7BZ Tel: 01234 855855 ¦ Fax: 01234 855800 ¦ Email: sales@clydesdale.net ¦ Web: www.clydesdale.net