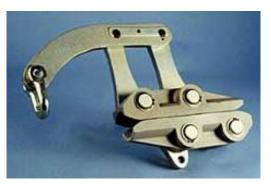

## ABC Come-along clamps

Clydesdale come-along clamps are available as either range taking or single size. Rather than having a multitude of Come Along Clamps for the various sizes of Aerial Bundle Conductor, the Clydesdale Range Taking 'ABC' Come Along Clamps are designed for use with a range of ABC. Zinc plated steel framework ensures strength whilst parallel moving aluminium jaws provide a sure grip on the cable preventing insulation damage. The zinc plating and aluminium mean the clamps are virtually maintenance free. Spring assisted pivot linkage ensures ease of use and positive positioning. The single size come along clamps are much the same as their range taking counterparts but with jaws specifically finished to match the Aerial Bundle Conductor size.