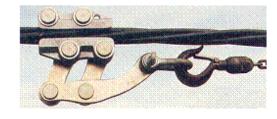

## ABC Come-along clamps

Clydesdale come-along clamps are available as either range taking or single size. Rather than having a multitude of Come Along Clamps for the various sizes of Aerial Bundle Conductor, the Clydesdale Range Taking 'ABC' Come Along Clamps are designed for use with a range of ABC. Zinc plated steel framework ensures strength whilst parallel moving aluminium jaws provide a sure grip on the cable preventing insulation damage. The zinc plating and aluminium mean the clamps are virtually maintenance free. Spring assisted pivot linkage ensures ease of use and positive positioning. The single size come along clamps are much the same as their range taking counterparts but with jaws specifically finished to match the Aerial Bundle Conductor size.