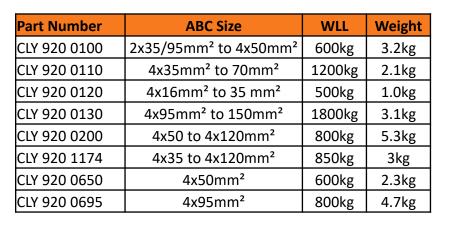

## DATASHEET: CLY 920 XXXX

## ABC Come-along clamps

Clydesdale come-along clamps are available as either range taking or single size. Rather than having a multitude of Come Along Clamps for the various sizes of Aerial Bundle Conductor, the Clydesdale Range Taking 'ABC' Come Along Clamps are designed for use with a range of ABC. Zinc plated steel framework ensures strength whilst parallel moving aluminium jaws provide a sure grip on the cable preventing insulation damage. The zinc plating and aluminium mean the clamps are virtually maintenance free. Spring assisted pivot linkage ensures ease of use and positive positioning. The single size come along clamps are much the same as their range taking counterparts but with jaws specifically finished to match the Aerial Bundle Conductor size.